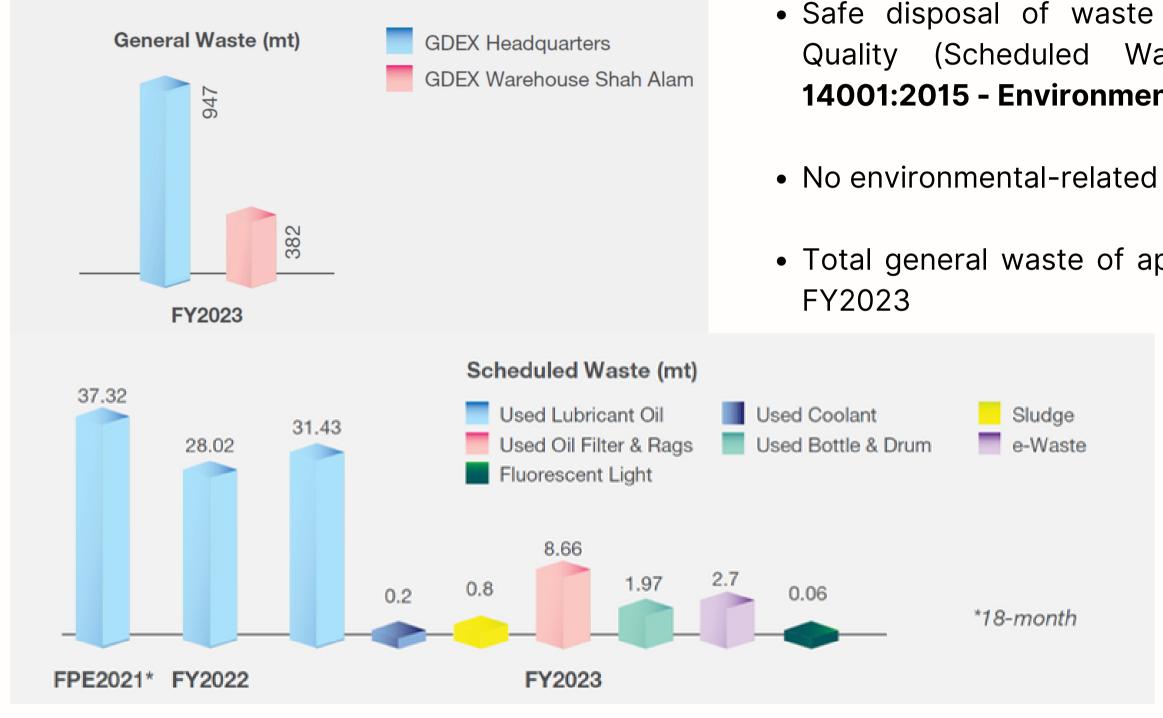

#### **Waste and Effluents**

- Safe disposal of waste in compliance with Environmental Quality (Scheduled Waste) Regulation 2005 and ISO
   14001:2015 - Environmental Management Systems
- No environmental-related incidents, fines, or penalties in 2023
- Total general waste of approximately **1,328 metric tonnes** in FY2023
  - Dedicated waste disposal shed designed specifically for the safe storage and disposal of petroleum and lubricant wastes, with a scheduled waste disposal programme