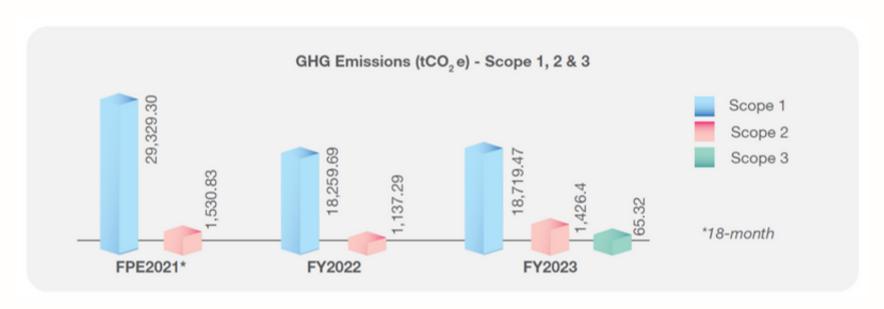

### Greenhouse Gas Emissions (GHG)

| GHG Emissions (tCO <sub>2</sub> e)       |           |           |           |
|------------------------------------------|-----------|-----------|-----------|
|                                          | FPE2021*  | FY2022    | FY2023    |
| Scope 1<br>(Company vehicles)            | 29,329.3  | 18,259.69 | 18,719.47 |
| Scope 2 (Energy consumption)             | 1,530.83  | 1,137.29  | 1,426.4   |
| Scope 3 Category 6: (Business Travel)    | N/A       | N/A       | 56.54     |
| Scope 3 Category 7: (Employee Commuting) | N/A       | N/A       | 8.78      |
| Total                                    | 30,860.13 | 19,396.98 | 20,211.19 |