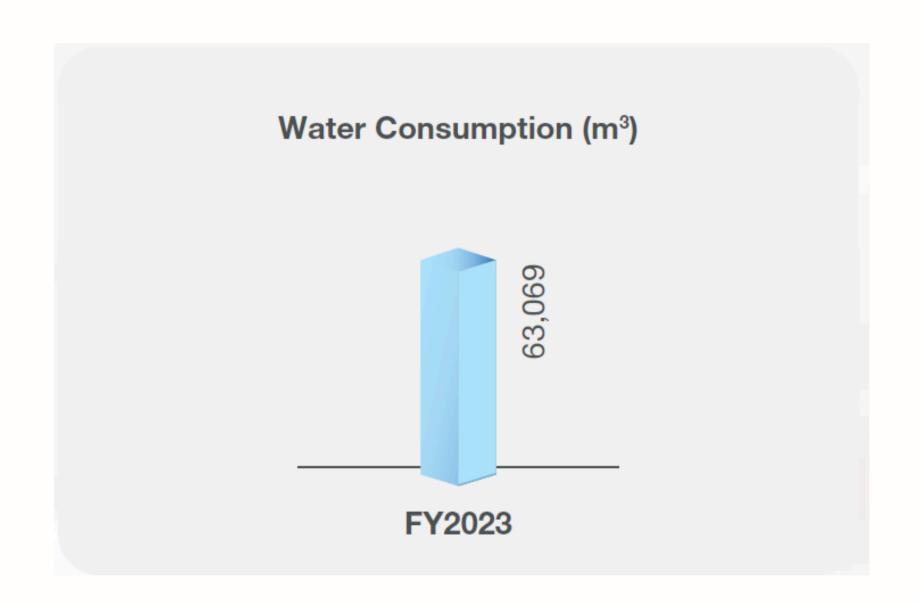

# Environment Water Consumption

- Bulk of the water consumed within our operations is utilised for **domestic purposes**.
- Ongoing efforts to involve and educate our employees on the importance of water conservation.
- Fosters a culture of responsibility and efficiency regarding natural resources among our workforce.
- Started rainwater harvesting project to supply water for car wash at fleet workshop.