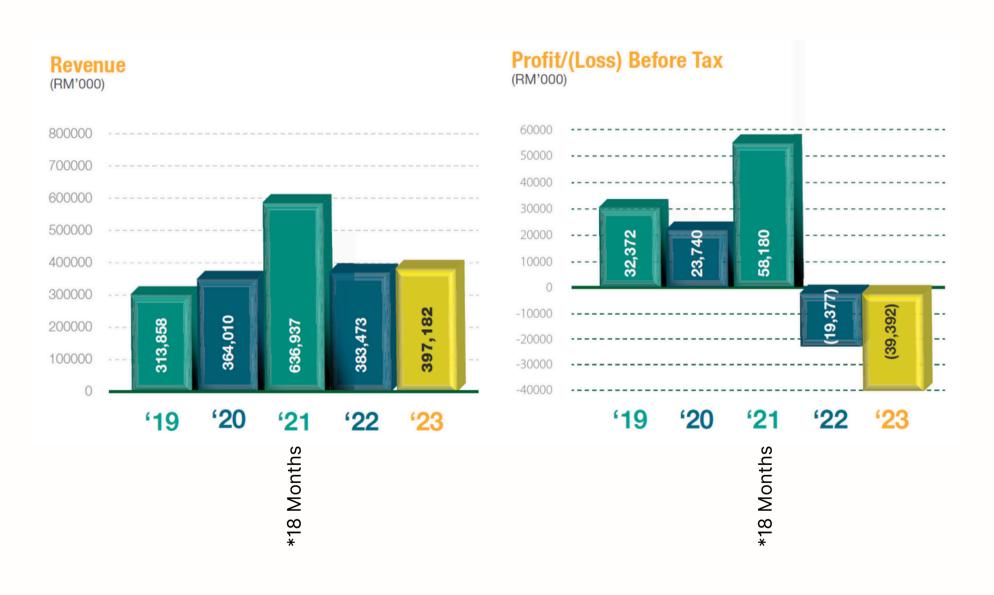

# Economic **Economic Performance**

In FY2023, we recorded a total revenue of RM397.2 million.

- Advancing and investing in digitalisation and technology to meet the heightened demand for superior logistics services
- Continuously augment the scope of services, having branched out into new business segments such as:
  - Smart retail
  - Web and enterprise solutions
  - Cybersecurity solutions
  - Social commerce
  - Insurance