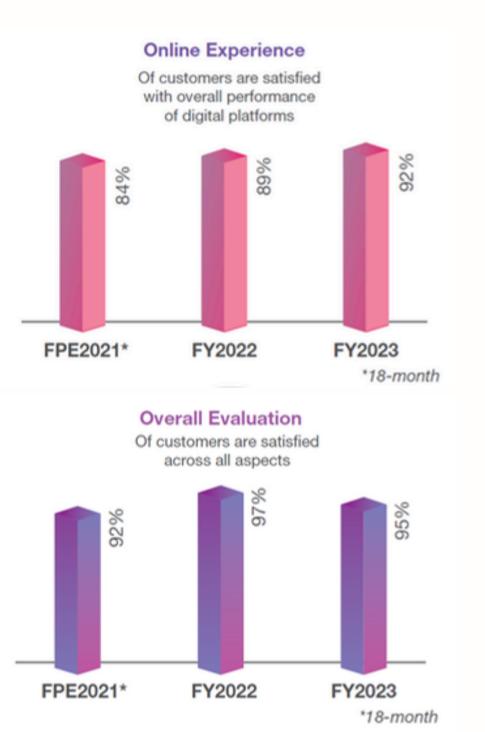

al waste of approximately **1,328 metric tonnes** in FY2023
  - Dedicated waste disposal shed designed specifically for the safe storage and disposal of petroleum and lubricant wastes, with a scheduled waste disposal programme



## Environment Reduce, Reuse, Recycle (3R)



34,319.3 kg paper recycled in FY2023



126,460 kg carton boxes recycled in FY2023

- With our constant sustainability efforts, we managed to recycle 34,319.3kg of paper in 2023,which is an increase of 18.4% compared to the amount in 2022.
- GDEX also managed to recycle a total of 126,460kg of carton boxes in 2023, an increase of 5,640KG compared to 2022.
- This achievement stems from our monthly initiative to collect outdated documents and carton boxes that are sent for recycling.



#### **Customer Satisfaction**







### **Company Culture and Philosophy**



- We are a resilient organisation working towards attaining cultural excellence that will bring GDEX to greater heights
- Revamped in 2020, the GDEX Philosophy is the foundation of our culture and operations.
- The corporate qualities are defined as Cost Effective (People, Process), Reliability (Platform, Product), and Speed, or better known as 4P 1S



# Social **Company Culture and Philosophy**



GDEX Berhad also established a new mission and vision for the Group, known as Purpose and Compass.

- Our Purpose: Delivering sustainable growth towards a better world
  - By harnessing the GDEX Ecosystem, we are driven to deliver innovative solutions to empower businesses while striving to be resilient, forward-thinking, and people-centric, creatin