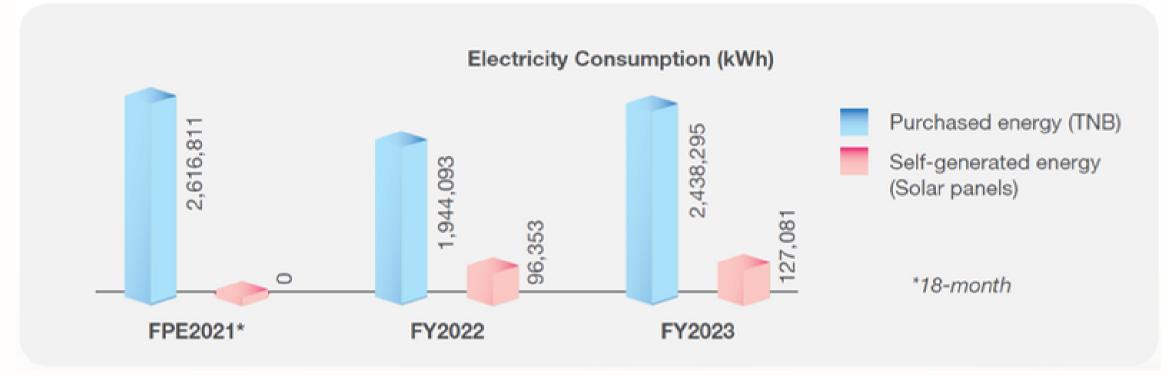

The installation of solar photovoltaic system at GDEX Petaling Jaya headquarters had yielded a substantial amount of 127,081 kWh energy reduction, equivalent to 74.34 tCO2e.

<sup>\*18-</sup>month

# **Environment Electricity Consumption**

- The installation of solar panels at our Petaling Jaya headquarters in FY2022, resulted in self-generated electricity of **144,374 kWh** for FY2023, an increase of 43,810 kWh (30.34%)
- Of this, 127,081 kWh was utilised for self-consumption, while the remaining 17,293 kWh was sold back to Tenaga Nasional Berhad ("TNB"). This green initiative enabled us to reduce a total of 74.34 tCO2e from purchasing electricity from TNB. This signifies a positive reduction of 4.95% in CO2e emissions from actual electricity consumption.
- A 2nd solar panel project was completed to reduce reliance on electricity from TNB for auto hub.