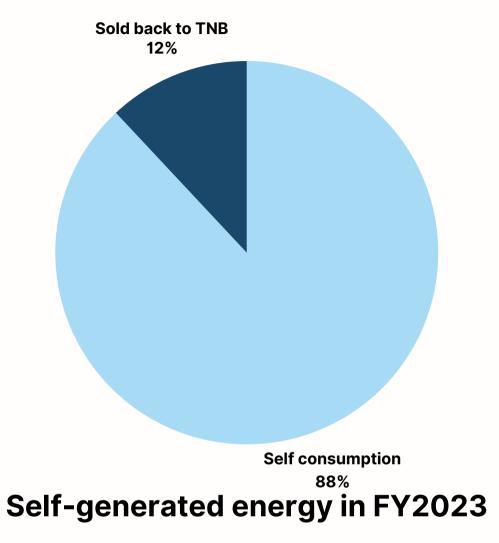

# **Environment Electricity Consumption**

- The installation of solar panels at our Petaling Jaya headquarters in FY2022, resulted in self-generated electricity of **144,374 kWh** for FY2023, an increase of 43,810 kWh (30.34%)
- Of this, 127,081 kWh was utilised for self-consumption, while the remaining 17,293 kWh was sold back to Tenaga Nasional Berhad ("TNB"). This green initiative enabled us to reduce a total of 74.34 tCO2e from purchasing electricity from TNB. This signifies a positive reduction of 4.95% in CO2e emissions from actual electricity consumption.
- A 2nd solar panel project was completed to reduce reliance on electricity from TNB for auto hub.