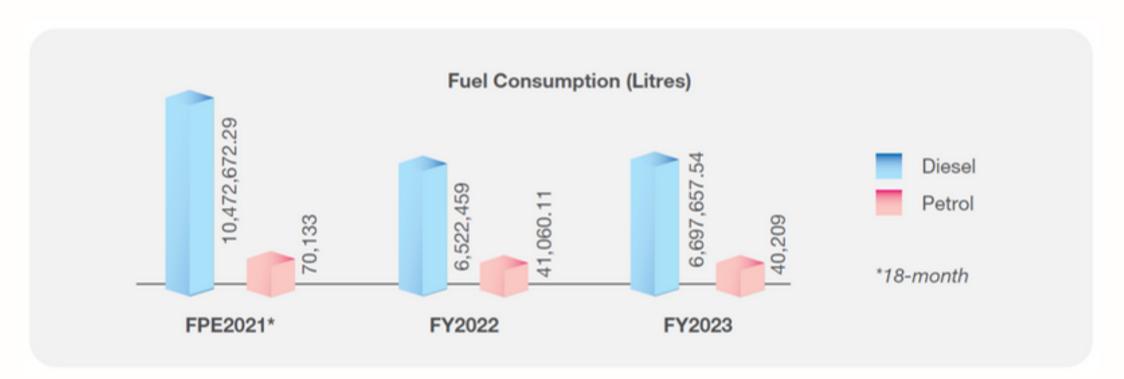

# Environment Fuel Consumption

- Trained team of skilled employees to conduct regular maintenance on all company-owned vehicles to conserve fuel consumption and minimise fuel wastage, which enhance energy efficiency
- Replacing one-tonne and three-tonne trucks with lighter, more **fuel-efficient models** to reduce greenhouse gas emissions
- Continue to explore additional green alternatives such as **electric trucks** to further reduce fuel consumption and GHG emissions.