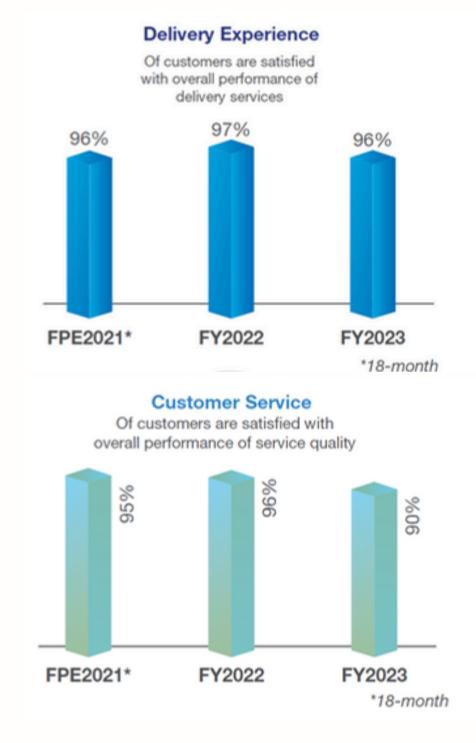

eral waste of approximately **1,328 metric tonnes** in FY2023
  - Dedicated waste disposal shed designed specifically for the safe storage and disposal of petroleum and lubricant wastes, with a scheduled waste disposal programme



## Environment Reduce, Reuse, Recycle (3R)



34,319.3 kg paper recycled in FY2023



126,460 kg carton boxes recycled in FY2023

- With our constant sustainability efforts, we managed to recycle 34,319.3kg of paper in 2023,which is an increase of 18.4% compared to the amount in 2022.
- GDEX also managed to recycle a total of 126,460kg of carton boxes in 2023, an increase of 5,640KG compared to 2022.
- This achievement stems from our monthly initiative to collect outdated documents and carton boxes that are sent for recycling.



#### **Customer Satisfaction**







### **Company Culture and Philosophy**



- We are a resilient organisation working towards attaining cultural excellence that will bring GDEX to greater heights
- Revamped in 2020, the GDEX Philosophy is the foundation of our culture and operations.
- The corporate qualities are defined as Cost Effective (People, Process), Reliability (Platform, Product), and Speed, or better known as 4P 1S



# Social **Company Culture and Philosophy**



GDEX Berhad also established a new mission and vision for the Group, known as Purpose and Compass.

- Our Purpose: Delivering sustainable growth towards a better world
  - By harnessing the GDEX Ecosystem, we are driven to deliver innovative solutions to empower businesses while striving to be resilient, forward-thinking, and people-centric, creat